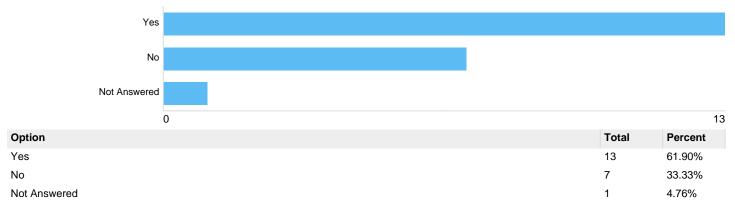

# Do you support the adoption of this draft air quality supplementary planning document (SPD) as a way to improve the air quality within the Winchester City area?

Do you support the adoption of this draft air quality supplementary planning document (SPD) as a way to improve the air quality within the Winchester City area?