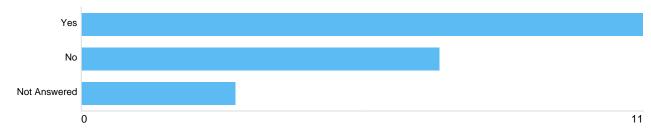

The policies within the draft air quality SPD only apply to the area marked on the map within Appendix H. Do you consider this is the appropriate area to cover?

| Option       | Total | Percent |
|--------------|-------|---------|
| Yes          | 11    | 52.38%  |
| No           | 7     | 33.33%  |
| Not Answered | 3     | 14.29%  |